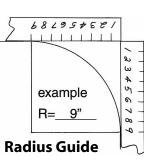

9 Radius Corners: Use a Square, Ruler or Tape Measure to square the radius corner. The measurement from the beginning of the curve to the corner is the radius.