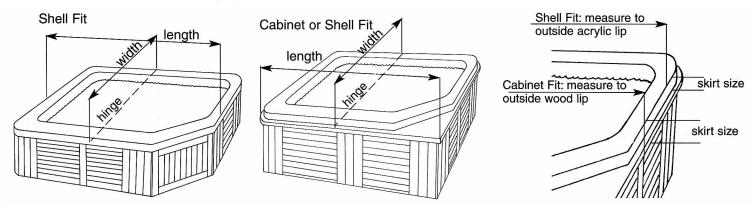

2 Fit: For a shell fit spa cover, measure from outside acrylic lip to outside acrylic lip. Shell fit is how the majority of spa covers are ordered (see illustration area). If you prefer a cabinet fit spa cover, measure from outside wood lip to outside wood lip (see illustration). Always give dimensions in inches (EX: 69" x 89 1/2").