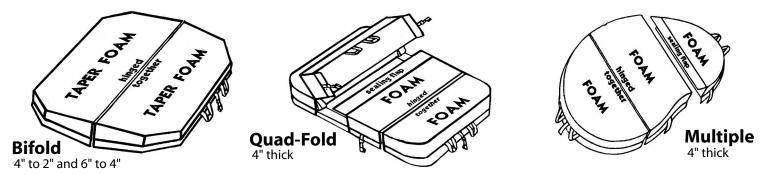

**34** Cover Design and Taper: Bifold spa covers are tapered 4" to 2" or 6" to 4" for water run off. Bifold is how the majority of all spa covers are ordered. This design is available up to 99" x 99" in any shape. Quad-fold spa covers are a flat 4" thick and available up to 99" x 99" in any shape. Custom covers are available in multiple panels and larger sizes.